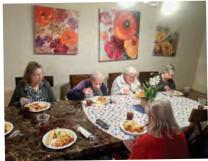

Check out https://sensoryoutings.org for more info.

Catered Restaurant Dinner Everyone really enjoyed the meal from Olive Garden on Valentine's Day.

We received cards from kids at a local middle school. The residents really liked all the fun greetings!