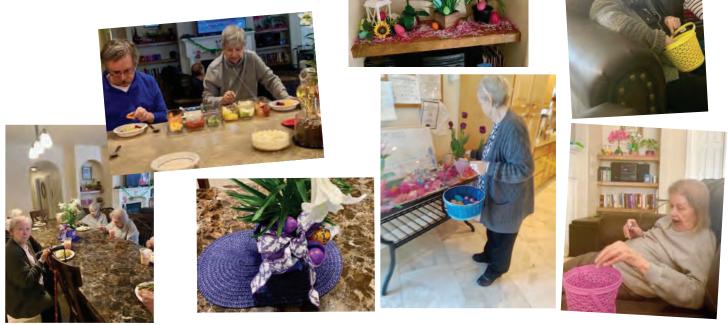

## Easter Scenes

It was a nice Easter at Broadway with baskets, an egg hunt, and traditional Easter dinner.

Assisted Living on Broadway